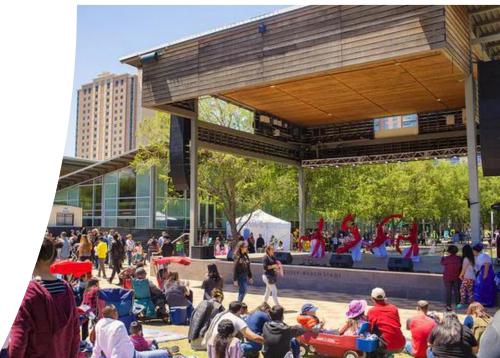

# DISCOVERY GREEN (12 ac)

- Integrated with convention center
- Privately funded and operated
- Focus on cultural diversity
- Restaurants, activated pond, concert stage, sculptures