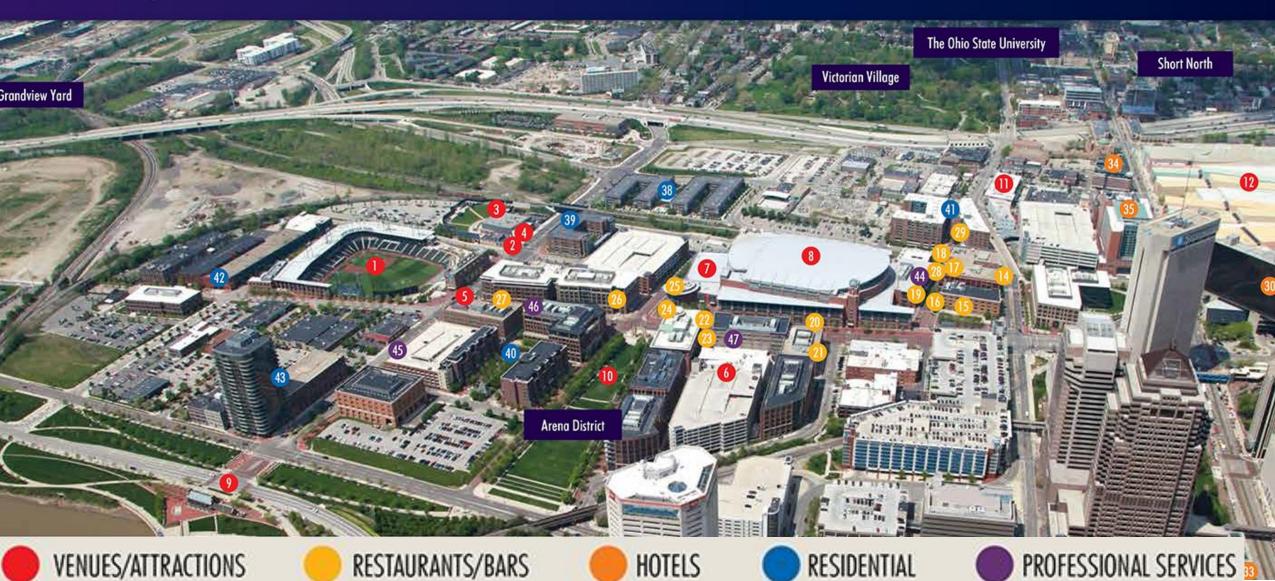

#### ARENA DISTRICT (75 ac)

- Mixed-use entertainment district, part of downtown
- Office, restaurants, bars, condos, apartments, hotels, food market, concert venues
- Home to all of Columbus' professional sports teams (hockey, baseball, soccer)
- Anchored by Nationwide Arena, an ice arena and major concert venue
- Public-private partnership

### Premier Office, Retail, Dining and Entertainment District

HOTELS

RESTAURANTS/BARS

RESIDENTIAL