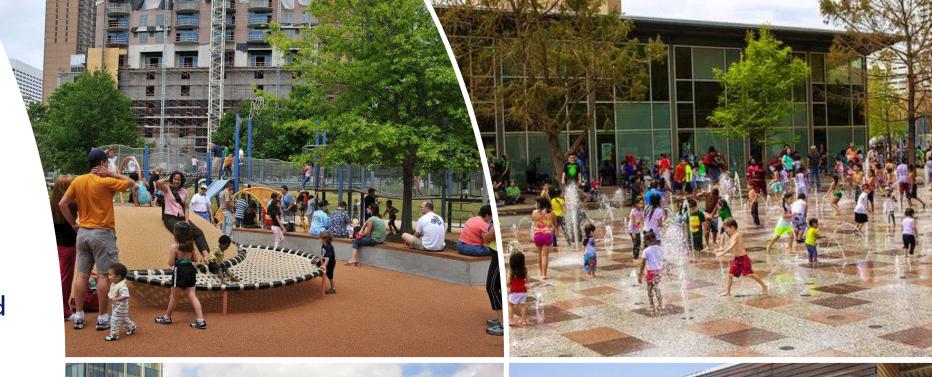

# DISCOVERY GREEN (12 ac)

- Integrated with convention center
- Privately funded and operated
- Focus on cultural diversity
- Restaurants, activated pond, concert stage, sculptures