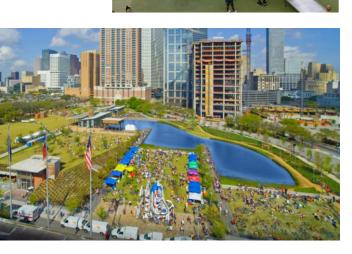

# DISCOVERY GREEN (12 ac)

- Integrated with convention center
- Privately funded and operated
- Focus on cultural diversity
- Restaurants, activated pond, concert stage, sculptures