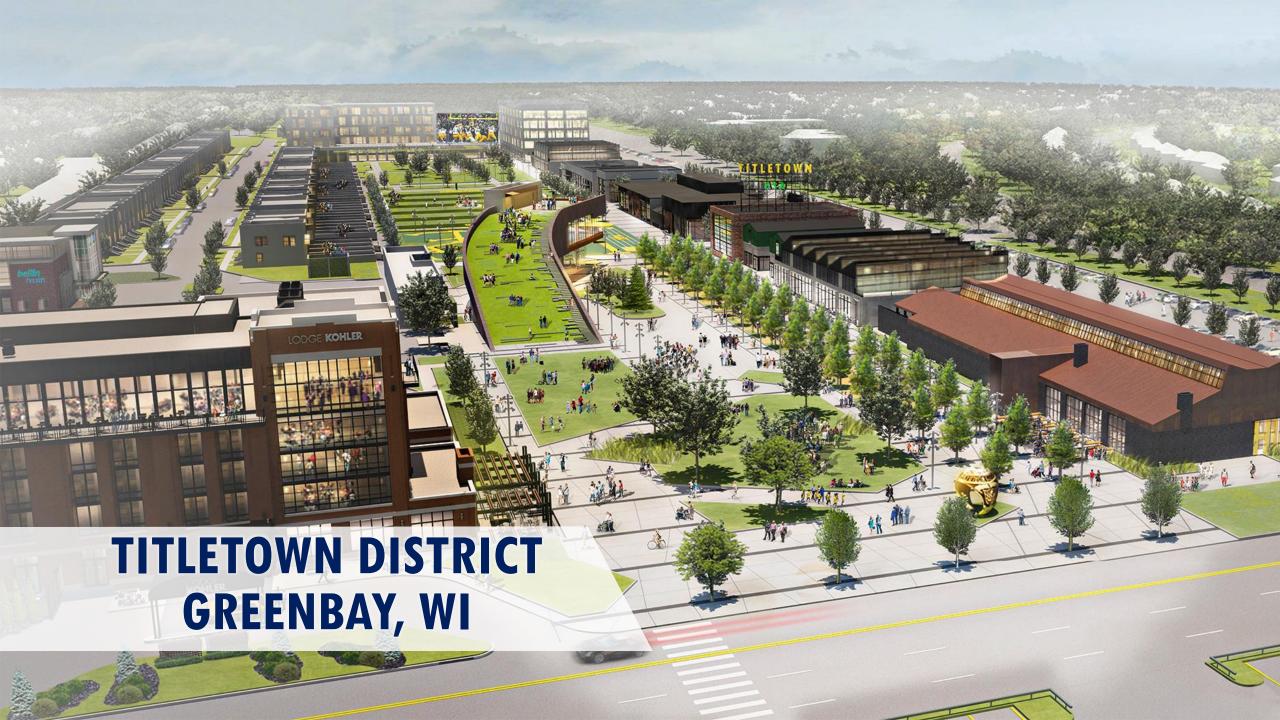

### TITLETOWN DISTRICT (45 ac)

- Mixed-use destination district anchored by Lambeau Field / sports tourism
- Year round uses/activities for residents and tourists
- Hotel, brewery, sledding hill, park, plaza, health clinic, ice rink
- Privately owned