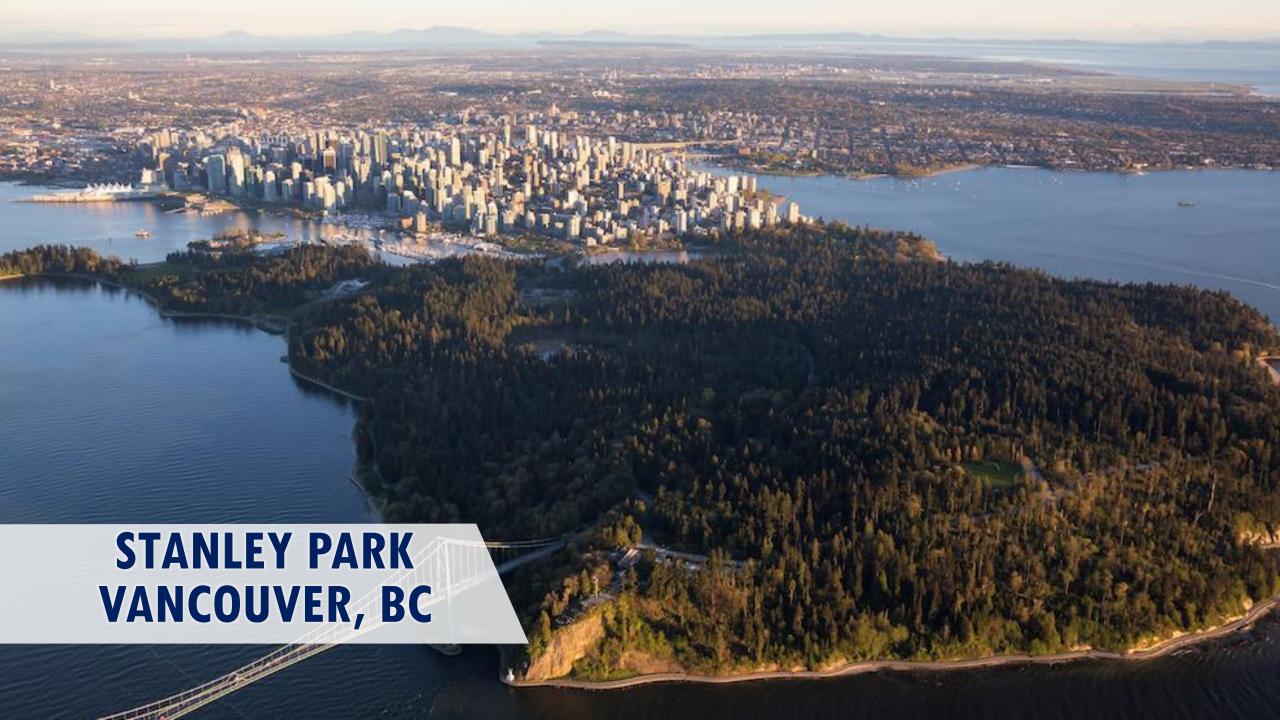

#### STANLEY PARK (1000 ac)

- Large urban park
- Conservation
- Resident and visitor focus
- Celebrates its past
- Aquarium, seawall waterfront path, forest trails inside the park, beaches, children play areas