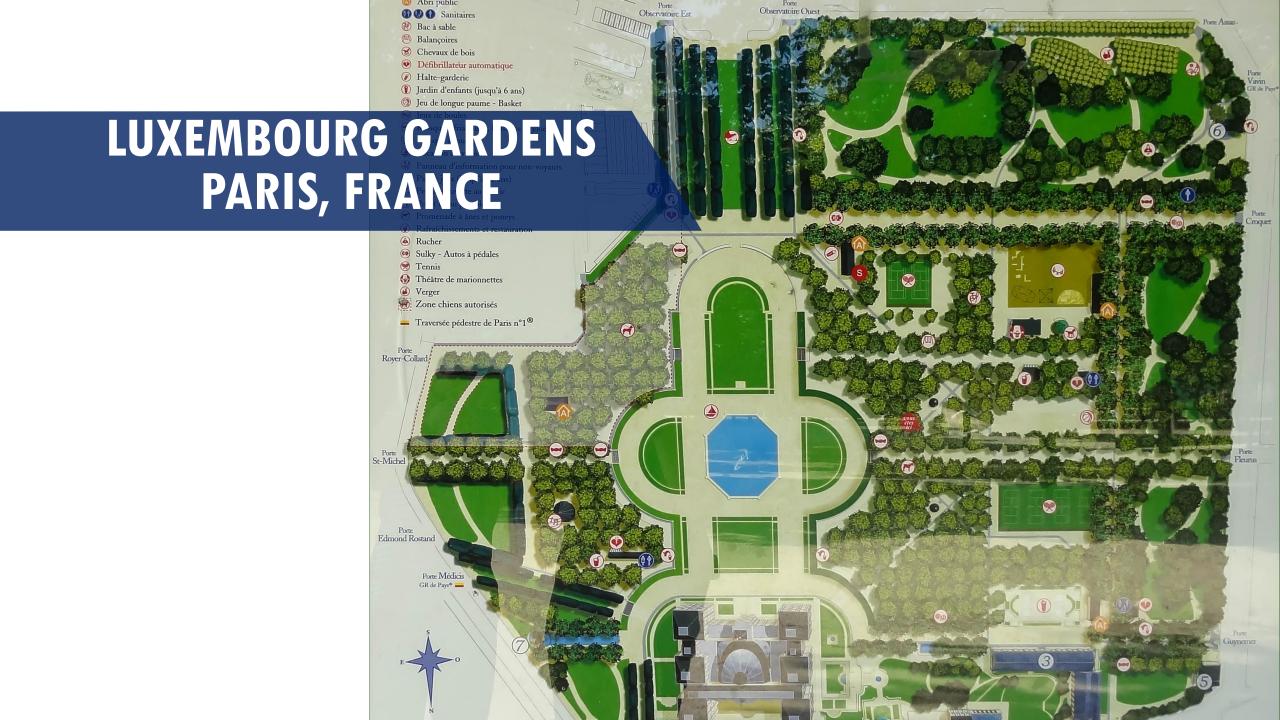

# LUXEMBOURG GARDENS (60 ac)

- Resident focused programming and visitor attractions
- Petanque, playgrounds, gardens, stages, cafes,
- Well designed subareas for different experiences / uses