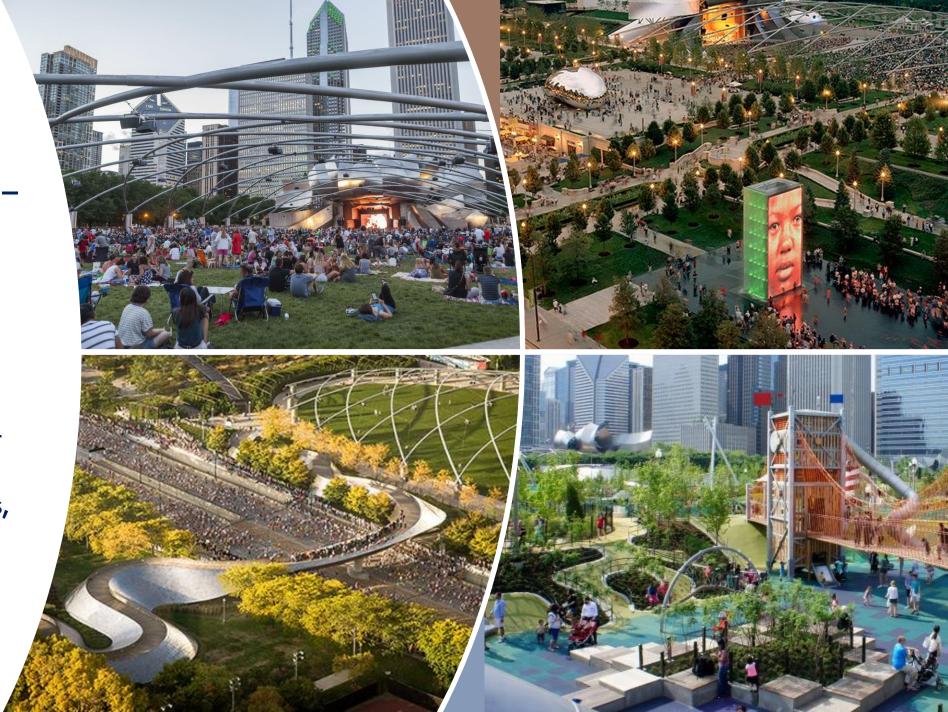

#### GRANT PARK (319 ac)

- Lakefront urban park –
  "front yard" of downtown Chicago
- World attractions
- Pedestrian bridge
- Performance venues, museums, gardens, art work, skate park, climbing wall, ice rinks, playground, plazas, baseball fields, lakefront trails