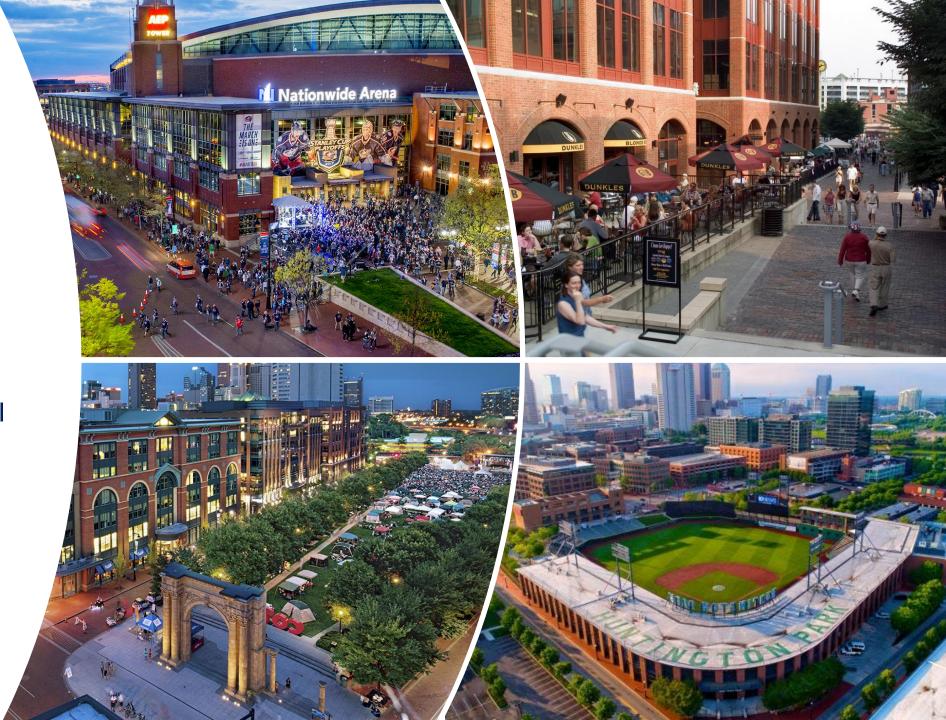

#### ARENA DISTRICT (75 ac)

- Mixed-use entertainment district, part of downtown
- Office, restaurants, bars, condos, apartments, hotels, food market, concert venues
- Home to all of Columbus' professional sports teams (hockey, baseball, soccer)
- Anchored by Nationwide Arena, an ice arena and major concert venue
- Public-private partnership

### Premier Office, Retail, Dining and Entertainment District

HOTELS

RESTAURANTS/BARS

RESIDENTIAL