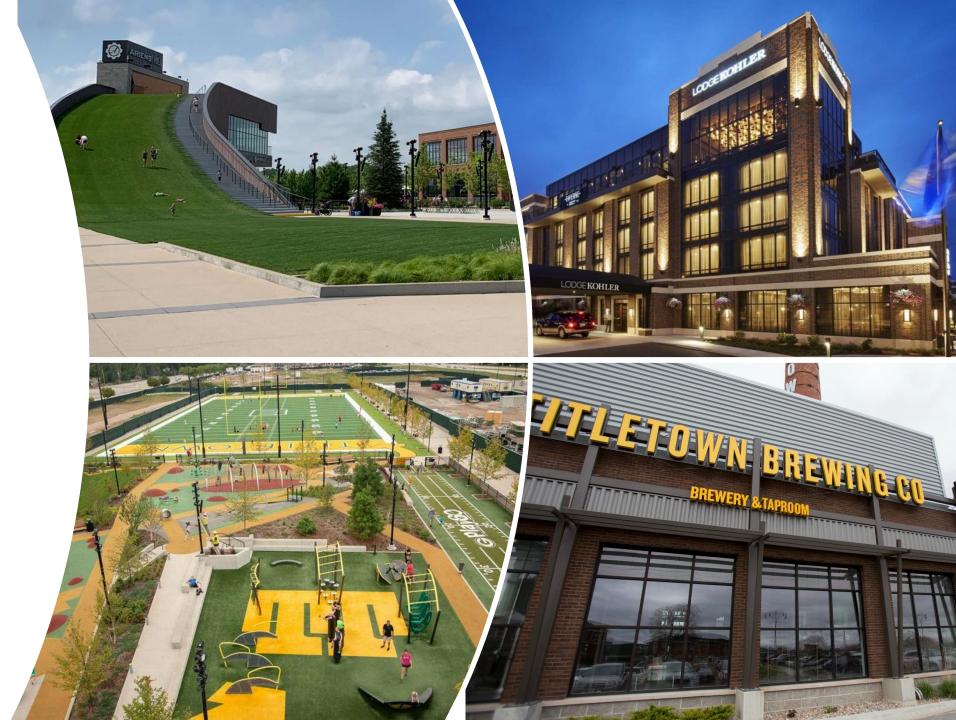

### TITLETOWN DISTRICT (45 ac)

- Mixed-use destination district anchored by Lambeau Field / sports tourism
- Year round uses/activities for residents and tourists
- Hotel, brewery, sledding hill, park, plaza, health clinic, ice rink
- Privately owned