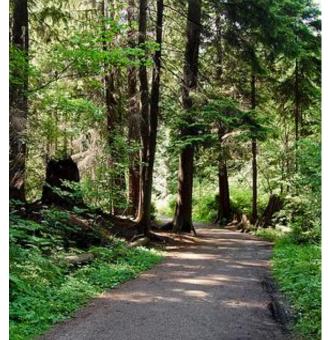

#### STANLEY PARK (1000 ac)

- Large urban park
- Conservation
- Resident and visitor focus
- Celebrates its past
- Aquarium, seawall waterfront path, forest trails inside the park, beaches, children play areas