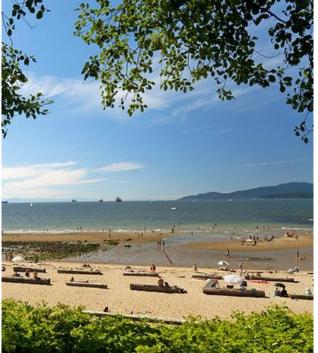

#### STANLEY PARK (1000 ac)

- Large urban park
- Conservation
- Resident and visitor focus
- Celebrates its past
- Aquarium, seawall waterfront path, forest trails inside the park, beaches, children play areas