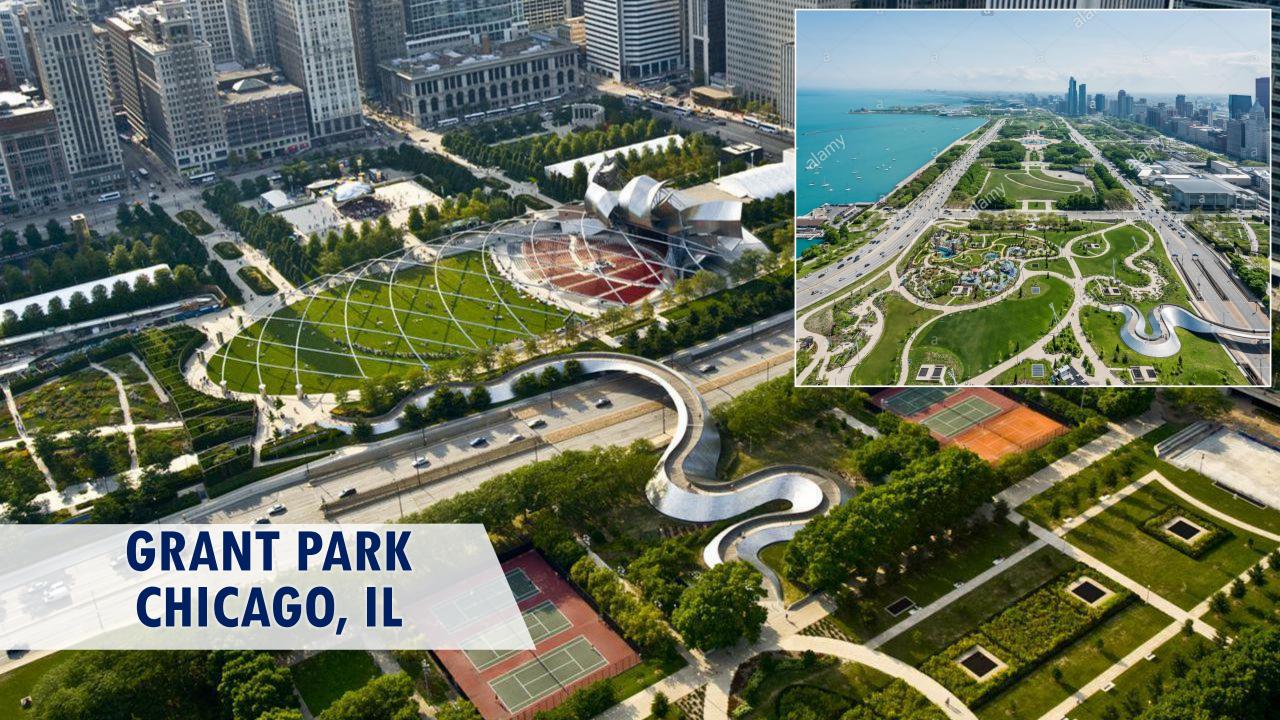

#### GRANT PARK (319 ac)

- Lakefront urban park –
  "front yard" of downtown Chicago
- World attractions
- Pedestrian bridge
- Performance venues, museums, gardens, art work, skate park, climbing wall, ice rinks, playground, plazas, baseball fields, lakefront trails