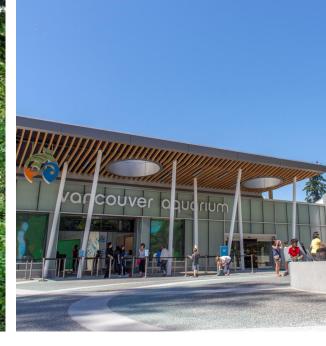

#### STANLEY PARK (1000 ac)

- Large urban park
- Conservation
- Resident and visitor focus
- Celebrates its past
- Aquarium, seawall waterfront path, forest trails inside the park, beaches, children play areas