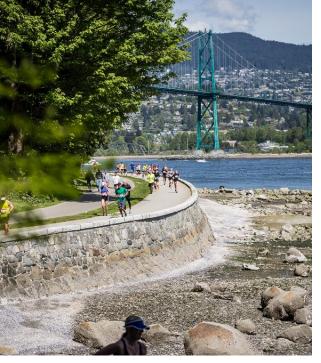

#### STANLEY PARK (1000 ac)

- Large urban park
- Conservation
- Resident and visitor focus
- Celebrates its past
- Aquarium, seawall waterfront path, forest trails inside the park, beaches, children play areas