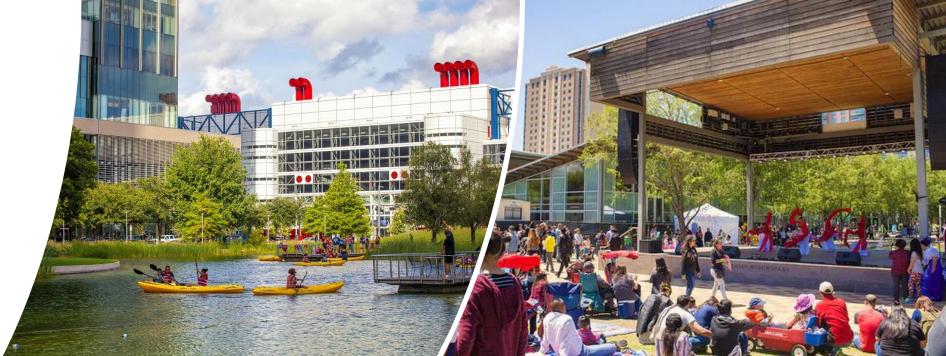

# DISCOVERY GREEN (12 ac)

- Integrated with convention center
- Privately funded and operated
- Focus on cultural diversity
- Restaurants, activated pond, concert stage, sculptures